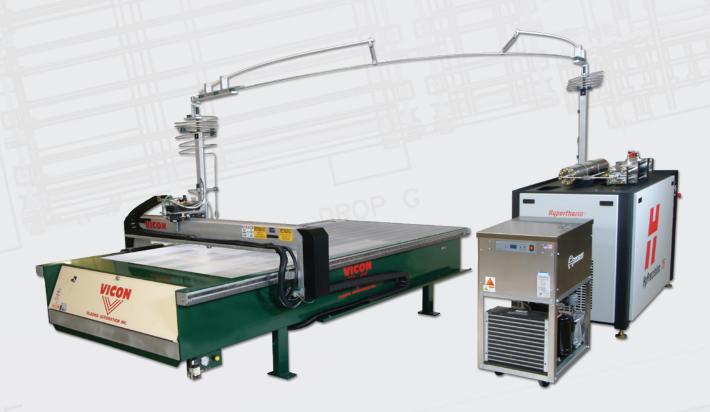

## **VICON Waterjet Liner Cutting System**

**Model Vi-Stream** 

The Vi-Stream Waterjet Liner Cutting System combines fast, accurate liner cutting technology with VICON's exceptional software for unmatched liner cutting capability.

## features & benefits

- Standard 5' x 10' and 5' x 20' effective cutting areas High speed traversing and cutting in excess of 2000 ipm
- Precision linear guides deliver smooth motion
  One-piece machine frame requires no assembly
- Tapered basin allows debris and water to easily flow into an operator accessible clean out
- > Low profile design fits under an 8-foot ceiling
- ➤ Industrial grade PC enclosure protects PC Control in shop environment