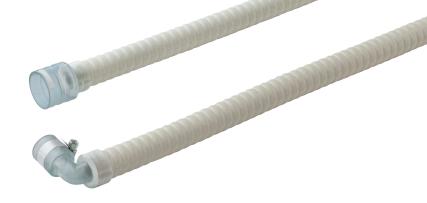

## FITTING TYPES

- Pre-connected hose with fittings
- No cement or adhesives needed
- Exclusive insulation technology that decreases on-site insulation work and reduce risks of condensation after installation.
- Transparent fittings
- Water leakage check sheet
- Material
  - Coupling Joint: PVC
  - Hose Band: SUS
  - Thermal Insulation Cover: Foam PE
  - Thermal Insulation Adhesive Tape: Foam PE
  - Thermal insulated drain house inner/outer layer: PVC
  - Thermal insulated drain house middle layer: Foam PE

## STRAIGHT

| Item No.        | Elbow to Elbow | Qty. |
|-----------------|----------------|------|
| DSH-UP20E20S-07 | 27.5"          | 10   |
| DSH-UP20E20S-10 | 40"            | 10   |

## **ELBOW**

| Item No.        | Elbow to Elbow | Qty. |
|-----------------|----------------|------|
| DSH-UP20E20E-07 | 27.5"          | 10   |
| DSH-UP20E20E-10 | 40"            | 10   |

## **ELBOW RIGHT**

| Item No.        | Elbow to Elbow | Qty. |
|-----------------|----------------|------|
| DSH-UP20E20R-07 | 27.5"          | 10   |
| DSH-UP20E20R-10 | 40"            | 10   |

- of cement or adhesives
- of ongoing awareness