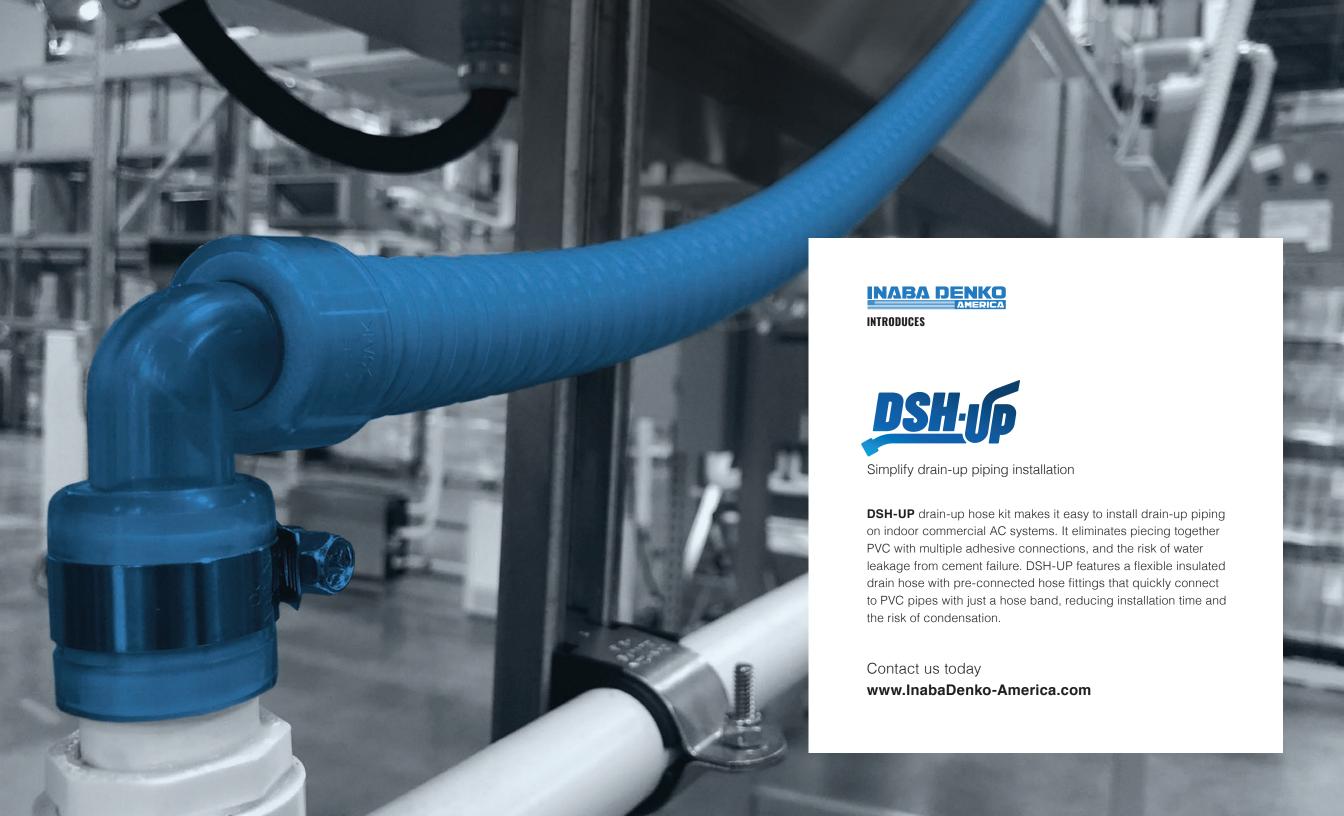

## FITTING TYPES

- Pre-connected hose with fittings
- No cement or adhesives needed
- Exclusive insulation technology that decreases on-site insulation work and reduce risks of condensation after installation.
- Transparent fittings
- Water leakage check sheet
- Material
  - Coupling Joint: PVC
  - Hose Band: SUS
  - Thermal Insulation Cover: Foam PE
  - Thermal Insulation Adhesive Tape: Foam PE
  - Thermal insulated drain house inner/outer layer: PVC
  - Thermal insulated drain house middle layer: Foam PE