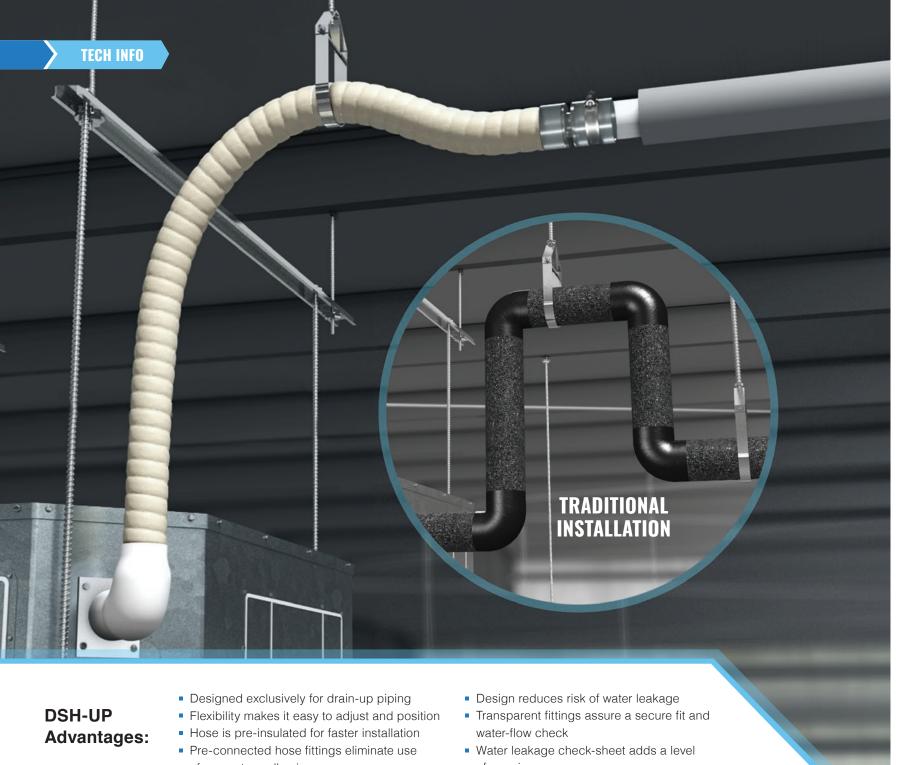

## FITTING TYPES

- Pre-connected hose with fittings
- No cement or adhesives needed
- Exclusive insulation technology that decreases on-site insulation work and reduce risks of condensation after installation.
- Transparent fittings
- Water leakage check sheet
- Material
  - Coupling Joint: PVC
  - Hose Band: SUS
  - Thermal Insulation Cover: Foam PE
  - Thermal Insulation Adhesive Tape: Foam PE
  - Thermal insulated drain house inner/outer layer: PVC
  - Thermal insulated drain house middle layer: Foam PE