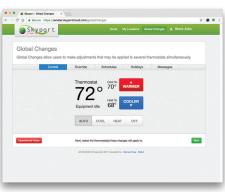

#### With just a few clicks, you can globally adjust:

- Temperature

- Mode

- Time Period Schedules - Holidays
- Global Changes

### With just a few clicks you can globally adjust:

- Temperatures
- Mode
- Time Period Schedules
- Holidays Up to 5 years in advance

Send Messages

-

VENSTAR venstar.com