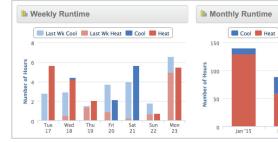

AUTO COOL HEAT OFF R $\sim$ 冷

### **View Thermostat Information**

- Name & location of the thermostat
- Current weather & forecast
- Change heat & cool setpoints
- Change thermostat modes
- View equipment status: heating, cooling, off including lockouts

### Set "Home" or "Away" at the Touch of a Button

Enable or Disable the Time Period Schedule

#### View Thermostat Alerts

- Supply air temperature\*
- Time for service
- Air filter replacement

### View Current System Temperatures with High and Low Values for the Day

- Indoor temperature
- Outdoor temperature
- Supply air temperature\*

#### View Heating & Cooling Runtimes for the Day, Current Week, and Last Weekk

\*Remote ACC-TSENWIFI Sensor required for this feature

# FREE Additional Features available from the Skyport web site:



### View Daily, Weekly, and Monthly Runtime Graphs

### **Advanced Confirguation**

- Stage deadbands
- Thermostat language
- Readout in degrees F or C

### Program Time Period Schedules Security Settings

#### - Set view only access

- Disable mode changes
- Enable setpoint limits

## Can program vacation times up to 1 year in advance



#### With just a few clicks, you can globally adjust:

- Temperature

- Mode

- Time Period Schedules - Holidays
- Global Changes



### With just a few clicks you can globally adjust:

- Temperatures
- Mode
- Time Period Schedules
- Holidays Up to 5 years in advance

Send Messages

-

VENSTAR venstar.com