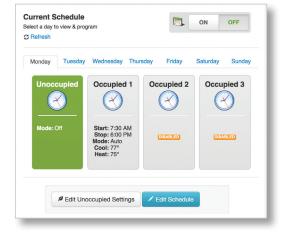

### Set "Home" or "Away" at the Touch of a Button

Enable or Disable the Time Period Schedule

### Program Time Period Schedules Security Settings