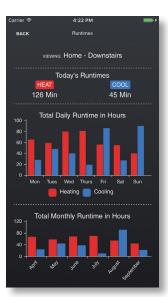

#### View Heating & Cooling Runtimes for the Day, Current Week, and Last Weekk

\*Remote ACC-TSENWIFI Sensor required for this feature

### View Daily, Weekly, and Monthly Runtime Graphs