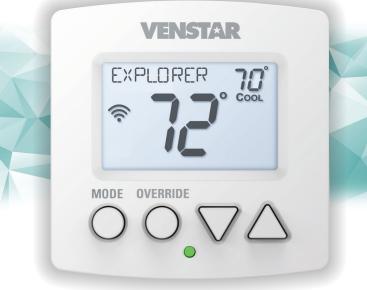

### COMMERCIAL model T2050

# **EXPLORER**<sup>®</sup> Mini

### **Digital Thermostat**

### standard features

- Gas/electric or heat pump
- 2 heat, 2 cool multi stage
- 7-day programmable
- Smart fan (fan switches to auto mode when unoccupied)
- Up to 4 hour override
- Pre-Occupancy Fan Purge
- Large, easy to read display
- Night time control of display backlight
- Bi-color LED indicates a heating or cooling demand
- Dry contact input
- Compatible with condensate overflow warning systems lockout compressor with message on the display
- Fahrenheit or Celsius display
- Non-volatile memory
- Keypad lock
- Title 24 compliant
- OpenADR 2.0b Certified with Skyport
- Global Changes with Skyport
- FDD (Equipment Fault Protection) notification
- Local API for 3rd party monitor and control
- Compatible with ACC-TSENWIFI wireless sensor