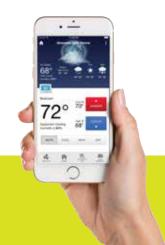

# With our FREE app, access all these features remotely from your mobile device

#### **View Thermostat Information**

- Name & location of the thermostat
- Current weather & forecast
- Change heat & cool setpoints
- Change thermostat modes
- View equipment status: heating, cooling, off – including lockouts

## View Current System Temperatures with High and Low Values for the Day

- Indoor temperature
- Outdoor temperature
- Supply air temperature\*

View Heating & Cooling Runtimes for the Day, Current Week, and Last Week