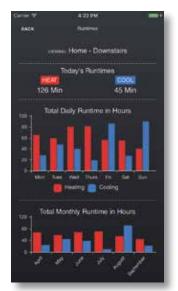

## View Current System Temperatures with High and Low Values for the Day

- Indoor temperature
- Outdoor temperature
- Supply air temperature\*

View Heating & Cooling Runtimes for the Day, Current Week, and Last Week

#### View Daily, Weekly, and Monthly Runtime Graphs