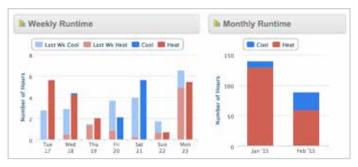

## View Current System Temperatures with High and Low Values for the Day

- Indoor temperature
- Outdoor temperature
- Supply air temperature\*

View Heating & Cooling Runtimes for the Day, Current Week, and Last Week

#### View Daily, Weekly, and Monthly Runtime Graphs