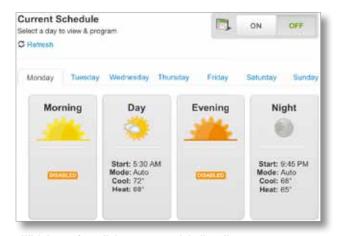

Set "Home" or "Away" at the Touch of a Button

Enable or Disable the Time Period Schedule

#### Program Time Period Schedules Security Settings

- Set view only access
- Disable mode changes
- Enable setpoint limits