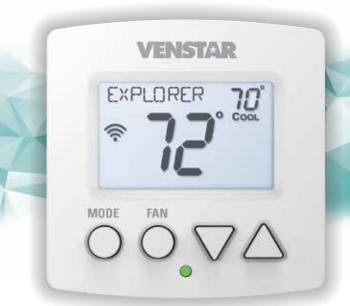

## **EXPLORER** Mini

#### **Digital Thermostat**

with WiFi

3.2"w x 3.2"h x 0.9"d

works with

amazon alexa

#### standard features

- · Gas/electric or heat pump
- 2 heat, 2 cool multi stage
- 7-day programmable
- Large, easy to read display
- · Night time control of display backlight
- · Bi-color LED indicates a heating or cooling demand
- · Fahrenheit or Celsius display
- Dry contact input
- Compatible with condensate overflow warning systems lockout compressor with message on the display
- Non-volatile memory
- Keypad lock
- Title 24 compliant
- OpenADR 2.0b Certified with Skyport
- Global Changes with Skyport