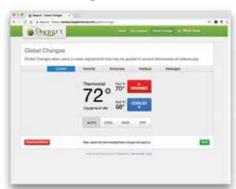

#### With just a few clicks, you can globally adjust:

- Temperature
- Time Period Schedules
- Mode
- Vacations

#### **Global Changes**

With just a few clicks you can globally adjust:

- Temperatures
- Mode
- Time Period Schedules
- Holidays Up to 5 years in advance
- Send Messages