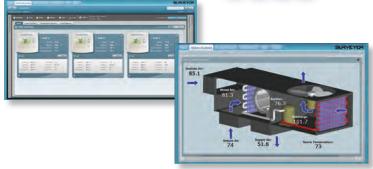

#### UNPRECEDENTED VISIBILITY

The Surveyor Energy Management System is a powerful tool for reducing energy waste and finding savings opportunities. Surveyor allows the user to easily control equipment at thousands of locations across a corporate network, while monitoring environmental conditions and system performance.

#### SURVEYOR SYSTEM OVERVIEW

- Designed specifically to handle thousands of locations at the push of a button
- Remote monitoring and control of equipment to reduce energy usage
- Assures optimum store temperatures and lighting usage
- Allows for users to create customizable lists of locations
- Extensive data mining, diagnostics and analysis
- Standard and custom web and email reporting
- Tools for optimizing energy usage, maintenance, and store operations
- Easy Demand-Response manager
- User defined security levels for company wide access
- Best value EMS system available