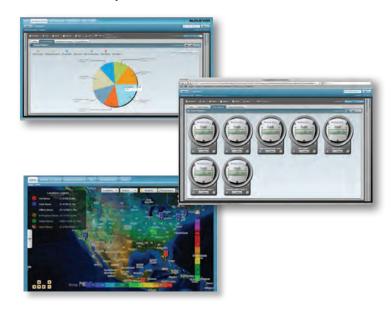

#### UNPRECEDENTED VISIBILITY

The Surveyor Energy Management System is a powerful tool for reducing energy waste and finding savings opportunities. Surveyor allows the user to easily control equipment at thousands of locations across a corporate network, while monitoring environmental conditions and system performance.

#### **Industry Leadership**

Surveyor currently monitors and controls over 24,000+ locations for Fortune 500 companies in all 50 U.S. states, Puerto Rico, Canada, Mexico, and the U.S. Virgin Islands.

#### SURVEYOR SYSTEM OVERVIEW

- Designed specifically to handle thousands of locations at the push of a button
- Remote monitoring and control of equipment to reduce energy usage
- Assures optimum store temperatures and lighting usage
- Allows for users to create customizable lists of locations
- Extensive data mining, diagnostics and analysis
- Standard and custom web and email reporting
- Tools for optimizing energy usage, maintenance, and store operations
- Easy Demand-Response manager
- User defined security levels for company wide access
- Best value EMS system available

#### SURVEYOR SYSTEM OVERVIEW

- Designed specifically to handle thousands of locations at the push of a button
- Remote monitoring and control of equipment to reduce energy usage
- Ensures optimum store temperatures and lighting usage
- Allows for users to create customizable lists of locations
- Extensive data mining, diagnostics and analytics
- Standard and custom reporting via web and email
- Tools for optimizing energy usage, maintenance, and store operations
- Easy Demand-Response manager
- Configurable security levels for company defined access
- Best value Energy Management System available