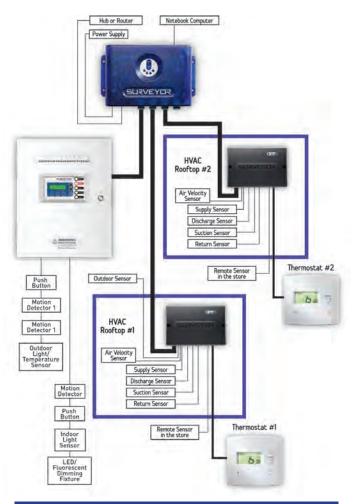

# Equipment Control Pac with Communicating Thermostat

model ECP400 & CT414

Monitor and control HVAC

#### MODEL ECP400

- Controls 2 Stage Heat and 2 Stage Cool Equipment
- Gas/Electric or Heat Pump
- Configurable Extra Output
- Economizer Logic On-Board
- Supports 5 Sensors to Monitor HVAC Health
  - Supply air temperature
  - Return air temperature
  - Suction pipe temperature
  - Discharge pipe temperature
  - Airflow velocity

#### MODEL CT414

- 7-Day Programmable, 4 Settings/Day
- Auto-Changeover
- Self-Prompting Programming with Copy Command
- Can be Controlled via the Internet and/or Locally
- Fresh Air Control
- Large, Easy to Read Display
- Back Lit Display

- Low Voltage 4-Wire Bus for Easy Installation
- Neverlost<sup>TM</sup> Memory
- Dual Setpoint with Adjustable Deadband
- Setpoint Limiting
- Communicates with the Equipment Control Pac
- Keypad Lockout
- HVAC Sensor Display

# Outdoor Light & Temperature Sensor

model S-OLS500-1

model RS410

#### Drop down Remote Temperature Sensor

model ACC0404

Mock surveillance camera design deters robbery, theft, and vandalism