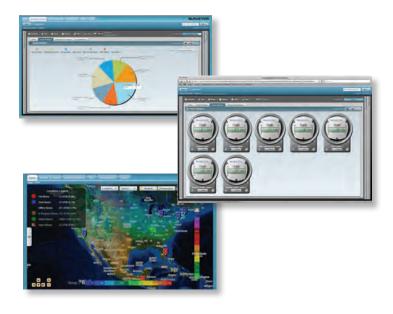

#### UNPRECEDENTED VISIBILITY

The Surveyor Energy Management System is a powerful tool for reducing energy waste and finding savings opportunities. Surveyor allows the user to easily control equipment at thousands of locations across a corporate network, while monitoring environmental conditions and system performance.

#### SURVEYOR SYSTEM OVERVIEW

- Designed specifically to handle thousands of locations at the push of a button
- Remote monitoring and control of equipment to reduce energy usage
- Assures optimum store temperatures and lighting usage
- Allows for users to create customizable lists of locations
- Extensive data mining, diagnostics and analysis
- Standard and custom web and email reporting
- Tools for optimizing energy usage, maintenance, and store operations
- Easy Demand-Response manager
- User defined security levels for company wide access
- Best value EMS system available