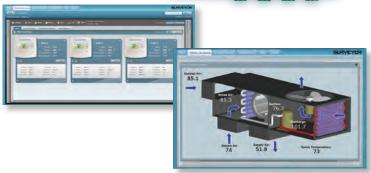

#### UNPRECEDENTED VISIBILITY

The Surveyor Energy Management System is a powerful tool for reducing energy waste and finding savings opportunities. Surveyor allows the user to easily control equipment at thousands of locations across a corporate network, while monitoring environmental conditions and system performance.

#### SURVEYOR SYSTEM OVERVIEW

- Designed specifically to handle thousands of locations at the push of a button
- Remote monitoring and control of equipment to reduce energy usage
- Assures optimum store temperatures and lighting usage
- Allows for users to create customizable lists of locations
- Extensive data mining, diagnostics and analysis
- Standard and custom web and email reporting
- Tools for optimizing energy usage, maintenance, and store operations
- Easy Demand-Response manager
- User defined security levels for company wide access
- Best value EMS system available

#### SURVEYOR SYSTEM OVERVIEW

- Designed specifically to handle thousands of locations at the push of a button
- Remote monitoring and control of equipment to reduce energy usage
- Ensures optimum store temperatures and lighting usage
- Allows for users to create customizable lists of locations
- Extensive data mining, diagnostics and analytics
- Standard and custom reporting via web and email
- Tools for optimizing energy usage, maintenance, and store operations
- Easy Demand-Response manager
- Configurable security levels for company defined access
- Best value Energy Management System available