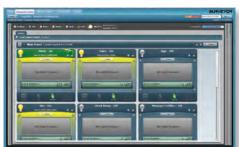

#### UNPRECEDENTED VISIBILITY

The Surveyor Energy Management System is a powerful tool for reducing energy waste and finding savings opportunities. Surveyor allows the user to easily control equipment at thousands of locations across a corporate network, while monitoring environmental conditions and system performance.

SURVEYOR®

Easy to Use Easy to Install Saves Energy Low Cost

Surveyor provides a unique combination of features that not only allows maintenance personnel to view and diagnose equipment in real time, but also allows an Energy Manager to see the status of the entire chain quickly and efficiently.