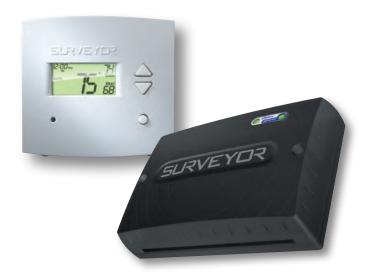

#### UNPRECEDENTED VISIBILITY

The Surveyor Energy Management System is a powerful tool for reducing energy waste and finding savings opportunities. Surveyor allows the user to easily control equipment at thousands of locations across a corporate network, while monitoring environmental conditions and system performance.

SURVEYOR®

Easy to Use Easy to Install Saves Energy Low Cost

Surveyor provides a unique combination of features that not only allows maintenance personnel to view and diagnose equipment in real time, but also allows an Energy Manager to see the status of the entire chain quickly and efficiently.