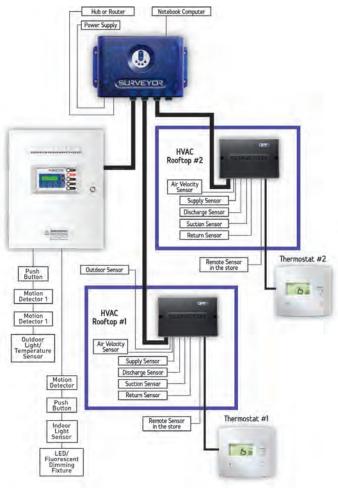

# Equipment Control Pac with Communicating Thermostat

model ECP400 & CT414

Monitor and control HVAC

#### MODEL ECP400

- Controls 2 Stage Heat and 2 Stage Cool Equipment
- Gas/Electric or Heat Pump
- Configurable Extra Output
- Economizer Logic On-Board
- Supports 5 Sensors to Monitor HVAC Health
  - Supply air temperature
  - Return air temperature
  - Suction pipe temperature
  - Discharge pipe temperature
  - Airflow velocity

#### MODEL CT414

- 7-Day Programmable, 4 Settings/Day
- Auto-Changeover
- Self-Prompting Programming with Copy Command
- Can be Controlled via the Internet and/or Locally
- Fresh Air Control
- Large, Easy to Read Display
- Back Lit Display

- Low Voltage 4-Wire Bus for Easy Installation
- Neverlost<sup>TM</sup> Memory
- Dual Setpoint with Adjustable Deadband
- Setpoint Limiting
- Communicates with the Equipment Control Pac
- Keypad Lockout
- HVAC Sensor Display

# Outdoor Light & Temperature Sensor

model S-OLS500-1

model RS410

#### Drop down Remote Temperature Sensor

model ACC0404

Mock surveillance camera design deters robbery, theft, and vandalism