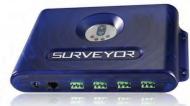

# VENSTAR®

## SURVEYOR DATA CONCENTRATOR

#### MODEL DC400

- Gateway to the Surveyor Website
- Enables Remote Control and Monitoring via the Internet
- Ethernet Ready
- 4 Ports to Communicate with up to 255 Nodes
- Reliable RS485 Communication
- Data Logging Feature
- Alarm Reporting
- Upgradeable via the Internet