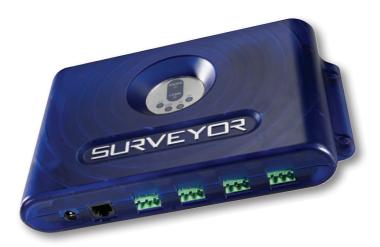

# VENSTAR®

## SURVEYOR DATA CONCENTRATOR

#### MODEL DC400

- Gateway to the Surveyor Website
- Enables Remote Control and Monitoring via the Internet
- Ethernet Ready
- 4 Ports to Communicate with up to 255 Nodes
- Reliable RS485 Communication
- Data Logging Feature
- Alarm Reporting
- Upgradeable via the Internet