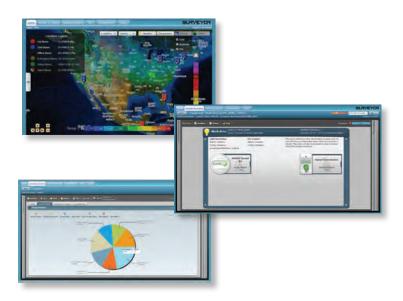

#### **Industry Leadership**

Surveyor currently monitors and controls over 24,000+ locations for Fortune 500 companies in all 50 U.S. states, Puerto Rico, Canada, Mexico, and the U.S. Virgin Islands.

#### SURVEYOR SYSTEM OVERVIEW

- Designed specifically to handle thousands of locations at the push of a button
- Remote monitoring and control of equipment to reduce energy usage
- Assures optimum store temperatures and lighting usage
- Allows for users to create customizable lists of locations
- Extensive data mining, diagnostics and analysis
- Standard and custom web and email reporting
- Tools for optimizing energy usage, maintenance, and store operations
- Easy Demand-Response manager
- User defined security levels for company wide access
- Best value EMS system available