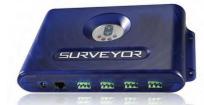

# VENSTAR®

## SURVEYOR DATA CONCENTRATOR

#### MODEL DC400

- Gateway to the Surveyor Website
- Enables Remote Control and Monitoring via the Internet
- Ethernet Ready
- 4 Ports to Communicate with up to 255 Nodes
- Reliable RS485 Communication
- Data Logging Feature
- Alarm Reporting
- Upgradeable via the Internet