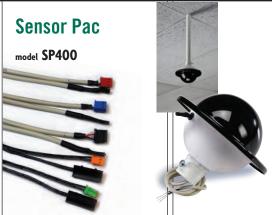

#### Drop down Remote Temperature Sensor

model ACC0404

Mock surveillance camera design deters robbery, theft, and vandalism