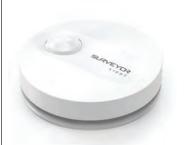

## Outdoor Light & Temperature Sensor

model S-OLS500-1

### **Indoor Light Sensor**

model S-LSX500-1