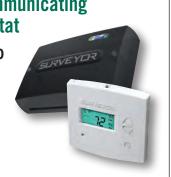

# Equipment Control Pac with Communicating Thermostat

model ECP400 & CT414

Monitor and control HVAC

# SURVEYOR EQUIPMENT CONTROL PAC WITH COMMUNICATING THERMOSTAT

#### MODEL ECP400

- Controls 2 Stage Heat and 2 Stage Cool Equipment
- Gas/Electric or Heat Pump
- Configurable Extra Output
- Economizer Logic On-Board
- Supports 5 Sensors to Monitor HVAC Health
  - Supply air temperature
  - Return air temperature
  - Suction pipe temperature
  - Discharge pipe temperature
  - Airflow velocity

#### MODEL CT414

- 7-Day Programmable, 4 Settings/Day
- Auto-Changeover
- Self-Prompting Programming with Copy Command
- Can be Controlled via the Internet and/or Locally
- Fresh Air Control
- Large, Easy to Read Display
- Back Lit Display

- Low Voltage 4-Wire Bus for Easy Installation
- Neverlost<sup>TM</sup> Memory
- Dual Setpoint with Adjustable Deadband
- Setpoint Limiting
- Communicates with the Equipment Control Pac
- Keypad Lockout
- HVAC Sensor Display