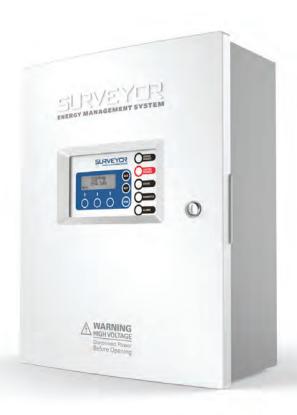

SURVEYOR®

ENERGY MANAGEMENT SYSTEM

Easy to Use Easy to Install Saves Energy Low Cost

Surveyor provides a unique combination of features that not only allows maintenance personnel to view and diagnose equipment in real time, but also allows an Energy Manager to see the status of the entire chain quickly and efficiently.

## SURVEYOR

**ENERGY MANAGEMENT SYSTEM** 