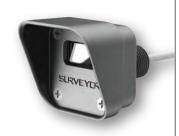

Mexico, and the U.S. Virgin Islands.

#### SURVEYOR SYSTEM OVERVIEW

- Designed specifically to handle thousands of locations at the push of a button
- Remote monitoring and control of equipment to reduce energy usage
- Ensures optimum store temperatures and lighting usage
- Allows for users to create customizable lists of locations
- Extensive data mining, diagnostics and analytics
- Standard and custom reporting via web and email
- Tools for optimizing energy usage, maintenance, and store operations
- Easy Demand-Response manager
- Configurable security levels for company defined access
- Best value Energy Management System available



#### ACCESSORIES

# Motion Detector model S-MDX500-1

#### **Push Button**

model S-PBG500-1



## Outdoor Light & Temperature Sensor

model S-OLS500-1



### **Indoor Light Sensor**

model S-LSX500-1