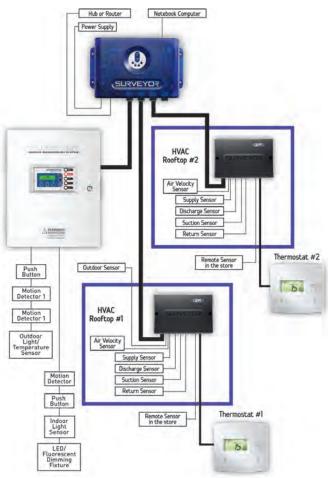

#### UNPRECEDENTED VISIBILITY

The Surveyor Energy Management System is a powerful tool for reducing energy waste and finding savings opportunities. Surveyor allows the user to easily control equipment at thousands of locations across a corporate network, while monitoring environmental conditions and system performance.

SURVEYOR®

Easy to Use Easy to Install Saves Energy Low Cost

Surveyor provides a unique combination of features that not only allows maintenance personnel to view and diagnose equipment in real time, but also allows an Energy Manager to see the status of the entire chain quickly and efficiently.

#### SURVEYOR SYSTEM OVERVIEW

- Designed specifically to handle thousands of locations at the push of a button
- Remote monitoring and control of equipment to reduce energy usage
- Assures optimum store temperatures and lighting usage
- Allows for users to create customizable lists of locations
- Extensive data mining, diagnostics and analysis
- Standard and custom web and email reporting
- Tools for optimizing energy usage, maintenance, and store operations
- Easy Demand-Response manager
- User defined security levels for company wide access
- Best value EMS system available