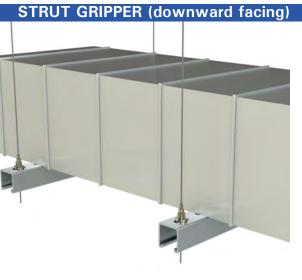

**Notes:** Minimum 2" cable to exit bottom of gripper when done. Remove load before adjusting.

- For attaching to downward facing strut
- Bottom cable exit
- Ability to connect multiple grippers to multiple ducts with a single cable