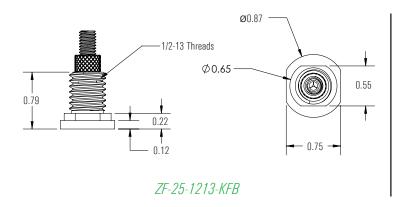

## ZF-25-1213-KFB

## **USE:**

Recommended for suspending HVAC, lighting, electrical and mechanical indoor with strut.

**Material Specification:** 

Housing & Plungers: Nickel Plated Brass

Springs: Steel

Ball Bearings: Brass

Thread Sizes: ZF-25-1213-KFB-S: 1/2-13 UNC