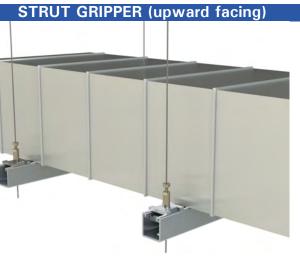

**Notes:** Minimum 2" cable to exit bottom of gripper when done. Remove load before adjusting.

- For attaching to upward facing strut
- Bottom cable exit
- Ability to connect multiple grippers to multiple ducts with a single cable
- Channel nuts required. Can be purchased from Griplock Systems