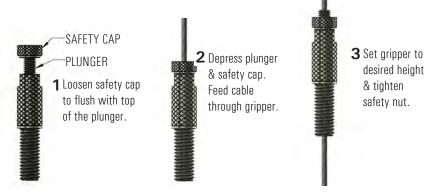

**Notes:** Minimum 2" cable to exit bottom of gripper when done. Remove load before adjusting.

- For attaching to downward facing strut
- Bottom cable exit
- Ability to connect multiple grippers to multiple ducts with a single cable