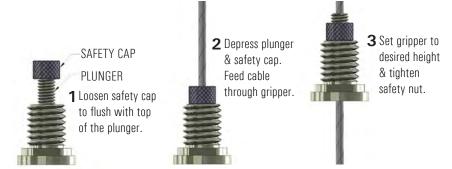

**Notes:** Minimum 2" cable to exit bottom of gripper when done. Remove load before adjusting.

- For attaching to downward facing strut
- Bottom cable exit
- Ability to connect multiple grippers to multiple ducts with a single cable