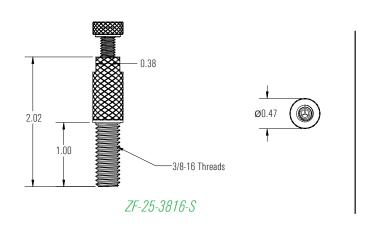

Ball Bearings: Brass

Thread Sizes: 3/8-16 UNC

Wire Rope: Galvanized steel 5/64" - 3/32" 7x7. 1/8" 7x19.

Note: Griplock Systems cannot guarantee working loads with cable that has not

been supplied by Griplock Systems.

ZF-25-3816-S

ZF-30-3816-S

GRÍP

Testing & Research

.OCK

for use with 5/64" - 3/32" cable for use with 1/8" cable

| Working Load Limit (WLL) | 5/64"  | 3/32"   | 1/8"    |
|--------------------------|--------|---------|---------|
| 5:1 Safety Factor        | 75 lbs | 100 lbs | 200 lbs |