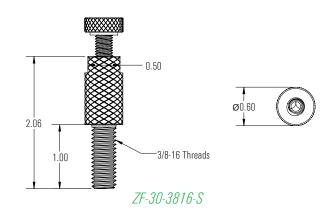

ZF-25-3816-S

ZF-30-3816-S

GRÍP

Testing & Research

.OCK

for use with 5/64" - 3/32" cable for use with 1/8" cable

| Working Load Limit (WLL) | 5/64"  | 3/32"   | 1/8"    |
|--------------------------|--------|---------|---------|
| 5:1 Safety Factor        | 75 lbs | 100 lbs | 200 lbs |