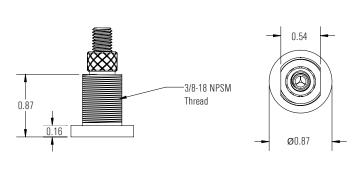

**ZF-30-STRUT-KFB-S**: 3/8-18 NPSM (IPS Straight Pipe Thread)

Wire Rope: Galvanized steel 5/64" - 3/32" 7x7. 1/8" 7x19.

**Note:** Griplock Systems cannot guarantee working loads with cable that has not

been supplied by Griplock Systems.

## **ZF-30-STRUT-KFB**

for use with 5/64" - 3/32" cable

for use with 1/8" cable

| Working Load Limit (WLL) | 5/64"  | 3/32"   | 1/8"    |
|--------------------------|--------|---------|---------|
| 5:1 Safety Factor        | 75 lbs | 100 lbs | 200 lbs |