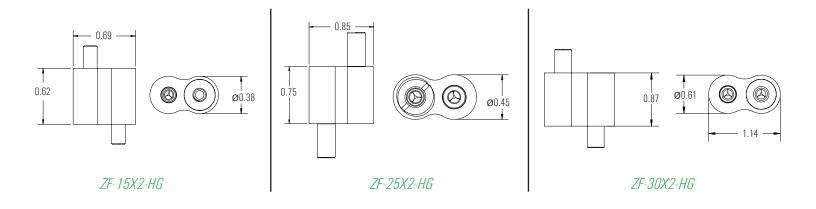

not been supplied by Griplock Systems.

**Notes:** Minimum 2" cable to exit bottom of gripper when done. Remove load before adjusting.

**ZF-15X2-HG** for use with 1/16" cable

**ZF-25X2-HG** for use with 5/64" - 3/32"

ZF-30X2-HG

for use with 1/8" cable

| Working Load Limit (WLL) | 1/16"  | 5/64"   | 3/32"   | 1/8"    |
|--------------------------|--------|---------|---------|---------|
| 5:1 Safety Factor        | 75 lbs | 100 lbs | 160 lbs | 250 lbs |