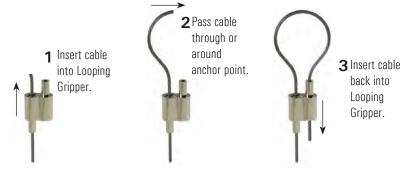

not been supplied by Griplock Systems.

**Notes:** Minimum 2" cable to exit bottom of gripper when done. Remove load before adjusting.

**ZF-15X2-HG** for use with 1/16" cable

**ZF-25X2-HG** for use with 5/64" - 3/32"