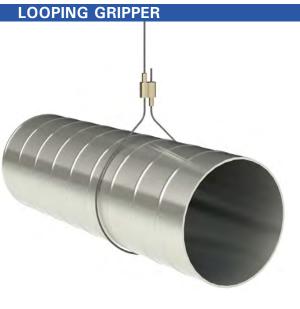

## **USE:**

Recommended for suspending HVAC, lighting, electrical and mechanical indoor static loads or from structure.