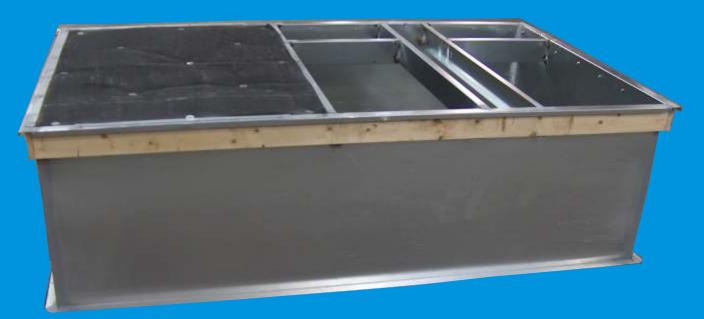

## **CUSTOM BASES**

**OPTIONAL** PRESSURE TREATED WOOD NAILER

EXTRA HEIGHT **AVAILABLE FOR SOUND TRAPS** 

**ALL WELDED** CONSTRUCTION

FILTER BASES **AVAILABLE** 

**OPTIONAL BUILT-IN ROOF PITCH** 

TWO WEEK **DELIVERY!** 

Thybar will custom fabricate a base for rooftops with special pitches or heights. These are top quality bases, yet they're still very cost effective.

Each Thybar custom base has all welded construction and is shipped to the site in one piece if trucking permits. Options include a built-in roof pitch, extra height, and a treated wood nailer.