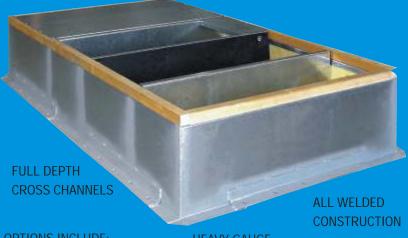

LICENSED P.E. ON STAFF

**OPTIONS INCLUDE:** 

- \* EXTRA HEIGHT
- \* BUILT-IN ROOF PITCH
- \* PRESSURIZED TREATED WOOD NAILER

**OPTIONAL** 

**AIR-TIGHT** 

PLENUM

**PACKAGE** 

\* BUILT-IN FILTERS