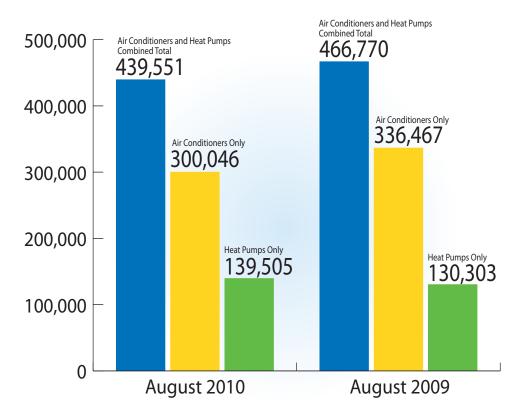

## **Central A/C and Air-Source Heat Pumps**

U.S. shipments of central air conditioners and air-source heat pumps totaled 439,551 units in August 2010, down 6 percent from 466,770 units shipped in August 2009. Specifically, shipments of air conditioners decreased 11 percent, while shipments of air-source heat pumps increased 7 percent. Yet year-to-date combined shipments of residential central air conditioners and air-source heat pumps increased 2 percent. Year-to-date shipments of central air conditioners increased 0.1 percent, and the year-to-date total for heat pump shipments increased 6 percent.