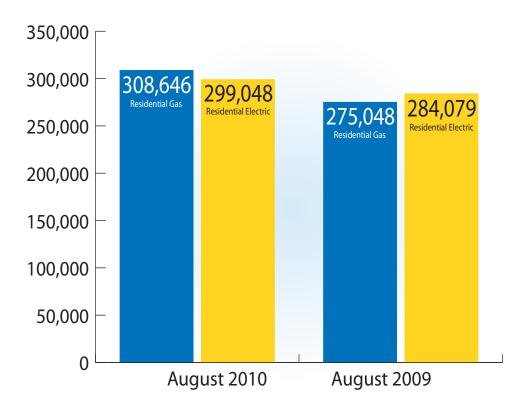

### **Residential Water Heaters**

August 2010 U.S. shipments of residential gas water heaters increased 12 percent, to 308,646 units, up from 275,048 units shipped in August 2009. Residential electric water heater shipments increased 5 percent in August 2010, to 299,048 units, up from 284,079 units shipped in August 2009.