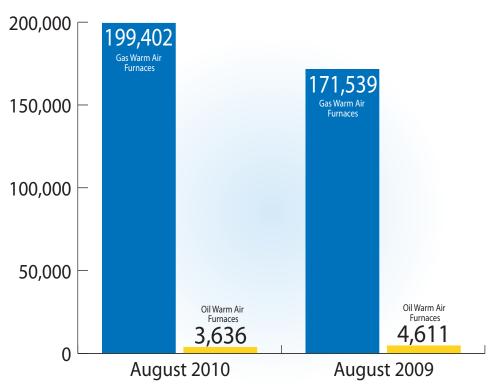

#### **Warm Air Furnaces**

6,000

U.S. shipments of gas warm air furnaces for August 2010 increased 16 percent, to 199,402 units, up from 171,539 units shipped in August 2009. Oil warm air furnace shipments decreased 21 percent, to 3,636 units in August 2010, down from 4,611 units shipped in August 2009. Yet year-to-date U.S. shipments of gas warm air furnaces increased 16 percent, and oil warm air furnaces increased 9 percent.