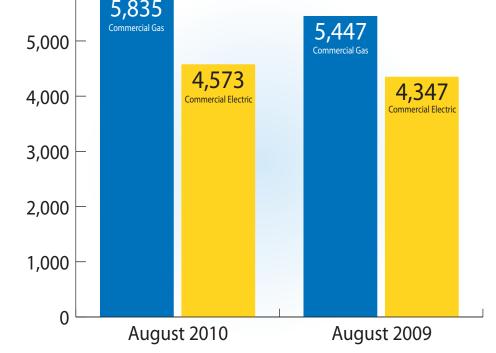

## **Commercial Water Heaters**

Commercial gas water heater shipments increased 7 percent in August 2010, to 5,835 units, compared with 5,447 units shipped in August 2009. Commercial electric water heater shipments increased 5 percent in August 2010, to 4,573 units, up from 4,347 units shipped in August 2009.