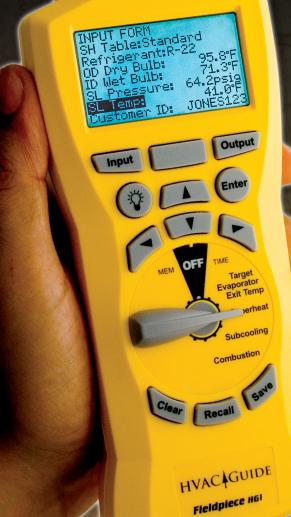

INPUT FORM
SH Table:Standard
Refrigerant:R-22
OD Dry Bulb: 95.8°F
ID Wet Bulb: 71.3°F
SL Pressure: 64.2psig
BL Temp: 41.0°F
Customer ID: JONES123

Enter data on the INPUT FORM.

2. Press the Output button.

OUTPUT FORM
Target SH: 19.9°F
Actual SH: 04.0°F
Vapor Sat: 37.0°F
Actual superheat is
below the Target
Superheat which
indicates an

3. Read the results from the OUTPUT FORM.