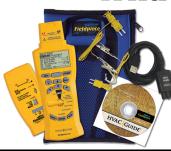

## What's Included

ATH4 Dual Temp Head Wet Bulb Thermocouple Dry Bulb Thermocouple Padded Case USB Cable PC Software