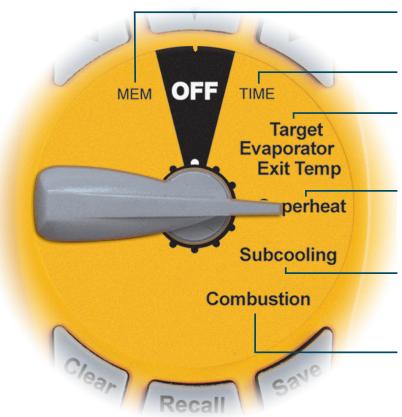

Superheat Subcooling

Target Evaporator Exit Temperature

Combustion **Analysis** 

All-in-one!

# oad tests to a PC

- Create printable work orders.
- Track your customers easily.
- Keep a record of every test you perform.

Tel (714) 634-1844 • www.fieldpiece.com • Fax (714) 634-1848

Upload test data to PC via USB. Delete test data or customer file from **memory**.

Set real-**time** clock.

Determine actual and **target evaporator exit temperature** by taking three temperature measurements.

Determine target and actual **superheat** from indoor wet bulb, outdoor dry bulb, suction line temperature, and suction line pressure.

Determine actual **subcooling** from liquid line temperature and pressure and compare to target subcooling.

Analyze the **combustion** process from flue temperature, %O<sub>2</sub>, CO ppm, and primary temperature.