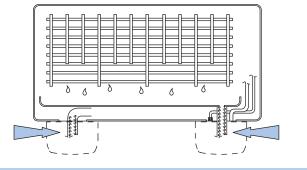

## SYSTEM LOCATION

Pump can be placed at any point along bottom edge of evaporator where drain hose can exit.