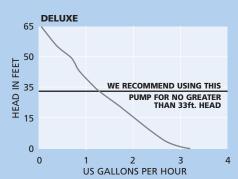

#### **PERFORMANCE GRAPHS**

#### Deluxe:

Water flow rate: 3.2 GPH at zero head Max. recommended head: 33ft 21dB(A) @ 3ft & 33ft head Push-in plug