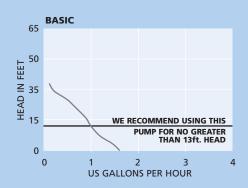

#### **PERFORMANCE GRAPHS**

#### **Basic**:

Water flow rate: 1.6 GPH at zero head Max. recommended head: 13ft 18dB(A) @ 3ft & 13ft head

Hard-wired

Inlet i/d: 3/4"

Discharge tube: 1/4" i/d

Hall effect semi conductor level sensors, with high level safety